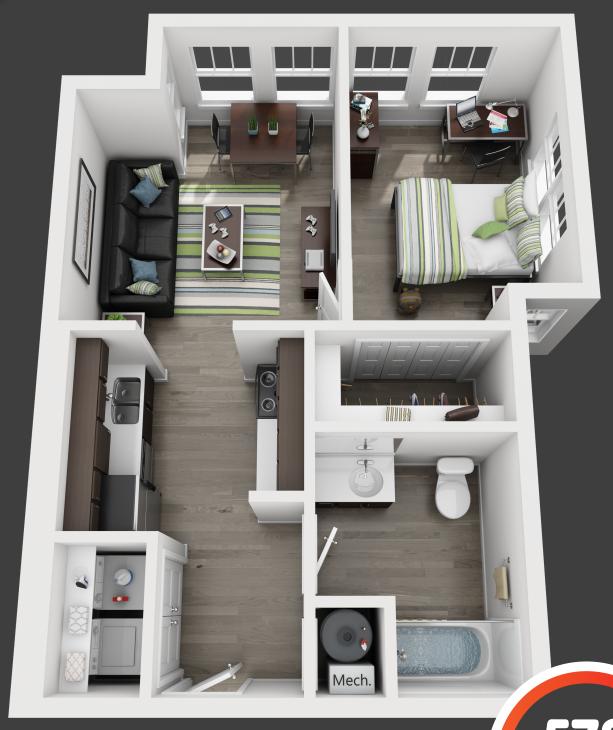

#### **Site Location**



PRIME CAMPUS LOCATION AT JOHN ST & 1ST ST.
WALKING DISTANCE TO ALL OF YOUR FAVORITES
INCLUDING MAIZE MEXICAN GRILL,
DOMINO'S PIZZA, PAPA JOHN'S PIZZA,
THE RED LION, AND MORE!

STEPS AWAY FROM THE BUS STOP TO GET YOU TO THE QUAD AND YOUR CLASSES IN NO TIME!

# BUILDING MAP 104 E. John St.

#### **UNIT TYPE**



1 Bedroom



2 Bedroom



4 Bedroom

#### **FEATURES**

Elevator

2 Storage





www.greenstrealty.com 104 E. John St. Champaign, IL 61820

### 1 Bedroom



578 sq feet!

Units 101, 201, 301, 401, 501

1 bedroom/1 bath

## 2 Bedroom



Units 102, 103, 202, 203, 302, 303, 402, 403, 502, 503

2 bedroom/2 bath

sq feet!

### 4 Bedroom



1,268 sq feet!

Units 104, 204, 304, 404, 504

4 bedroom/3 bath

## University of Illinois







ASK ABOUT OUR SAME DAY SIGNING SPECIALS

FREE APPLICATION
IF YOU BRING THIS WITH YOU



104 E. John St. Champaign, IL 61820



217-356-8750



217-390-7875