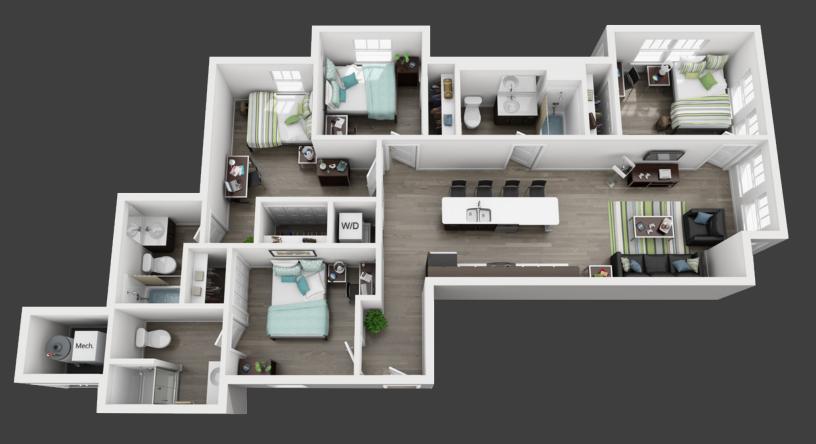

## 2 Bedroom

Units 102, 103, 202, 203, 302, 303, 402, 403, 502, 503

2 bedroom/2 bath

sq feet!