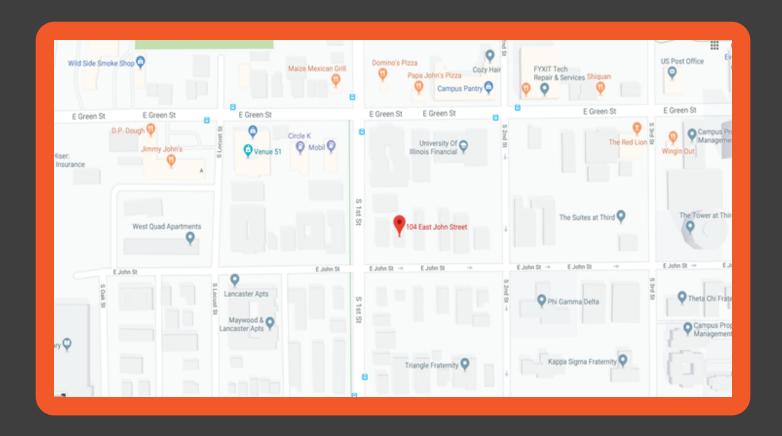

#### **Site Location**

PRIME CAMPUS LOCATION AT JOHN ST & 1ST ST.
WALKING DISTANCE TO ALL OF YOUR FAVORITES
INCLUDING MAIZE MEXICAN GRILL,
DOMINO'S PIZZA, PAPA JOHN'S PIZZA,
THE RED LION, AND MORE!

STEPS AWAY FROM THE BUS STOP TO GET YOU TO THE QUAD AND YOUR CLASSES IN NO TIME!