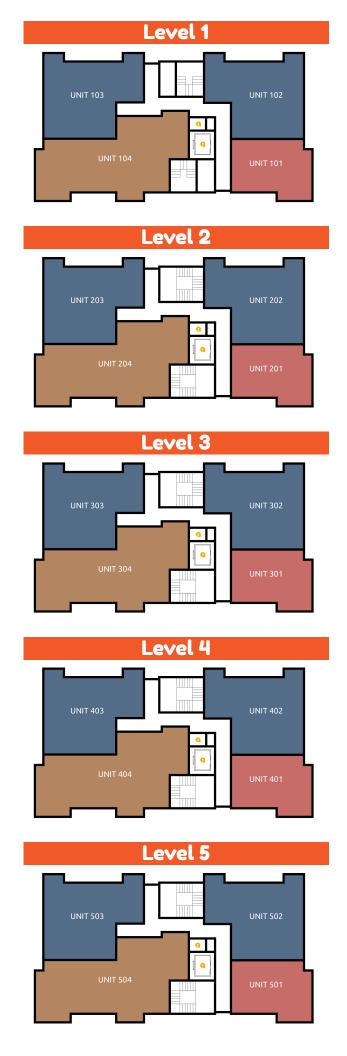

# BUILDING MAP 104 E. John St.

### 1 Bedroom

578 sq feet!

Units 101, 201, 301, 401, 501

1 bedroom/1 bath

## 2 Bedroom

Units 102, 103, 202, 203, 302, 303, 402, 403, 502, 503

2 bedroom/2 bath

sq feet!

### 4 Bedroom

1,268 sq feet!

Units 104, 204, 304, 404, 504

4 bedroom/3 bath