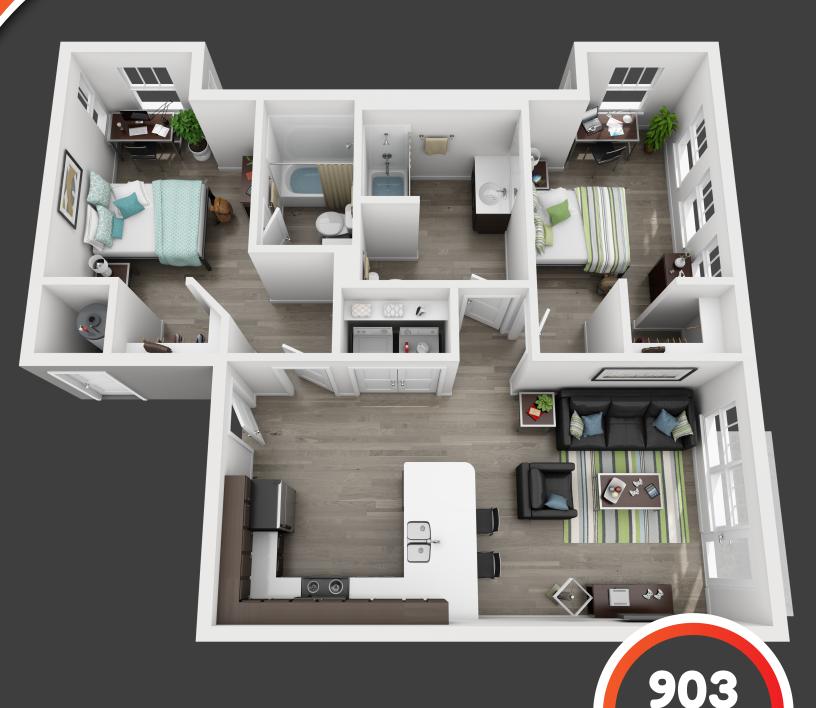

#### **Site Location**



PRIME CAMPUS LOCATION AT JOHN ST & 1ST ST.
WALKING DISTANCE TO ALL OF YOUR FAVORITES
INCLUDING MAIZE MEXICAN GRILL,
DOMINO'S PIZZA, PAPA JOHN'S PIZZA,
THE RED LION, AND MORE!

STEPS AWAY FROM THE BUS STOP TO GET YOU TO THE QUAD AND YOUR CLASSES IN NO TIME!

# BUILDING MAP 104 E. John St.

#### **UNIT TYPE**



1 Bedroom



2 Bedroom



4 Bedroom

#### **FEATURES**

Elevator

2 Storage





www.greenstrealty.com 104 E. John St. Champaign, IL 61820

### 1 Bedroom



578 sq feet!

Units 101, 201, 301, 401, 501

1 bedroom/1 bath

## 2 Bedroom



Units 102, 103, 202, 203, 302, 303, 402, 403, 502, 503

2 bedroom/2 bath

sq feet!

### 4 Bedroom



1,268 sq feet!

Units 104, 204, 304, 404, 504

4 bedroom/3 bath

## University of Illinois







ASK ABOUT OUR SAME DAY SIGNING SPECIALS

FREE APPLICATION
IF YOU BRING THIS WITH YOU



104 E. John St. Champaign, IL 61820



217-356-8750



217-390-7875