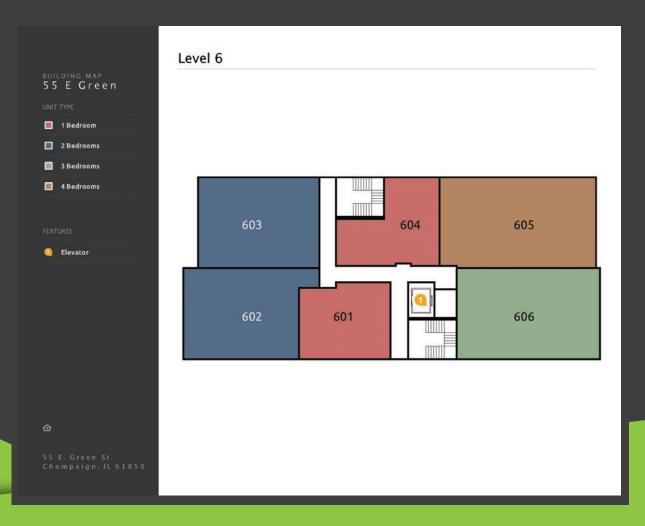

# BUILDING MAP 55 E Green UNITYPE 1 Bedrooms 4 Bedrooms 6 Elevator 25 E. Green St. Champaign, IL 61650

CAMPUS LIVING JUST GOT A LOT BETTER ALL THE HIGH END FINISHES YOU COULD ASK FOR.

GRANITE COUNTERTOPS, PLANK FLOORING, STAINLESS STEEL APPLIANCES, DOMINO'S THANKS!