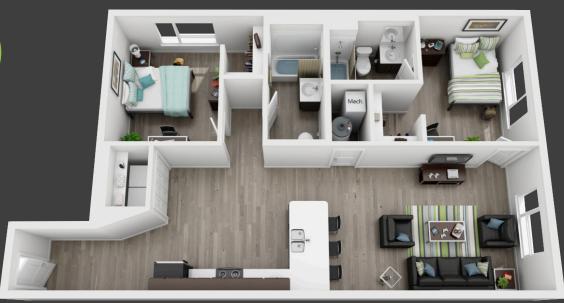

PLAN A

PLAN B

667-697 SQ FEET

PLAN A - UNITS 201, 301, 401, 501, 601, 701 PLAN B - UNITS 204, 304, 404, 504, 604, 704

1050-1066 SQ FEET

1247 SQ FEET

1368 SQ FEET