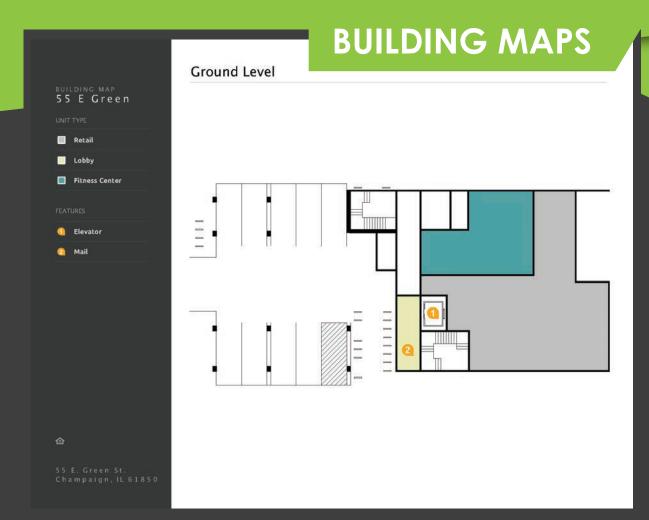

PRIME CAMPUS LOCATION AT FIRST AND GREEN

PARKING AVAILABLE. BUILDING FEATURES, ONE, TWO, THREE AND FOUR BEDROOM UNITS

AMAZING FITNESS CENTER AND DOMINOS PIZZA WILL BE BE PART OF 55 E GREEN

ALL INCLUSIVE WITH A CAP ON JUST ELECTRIC