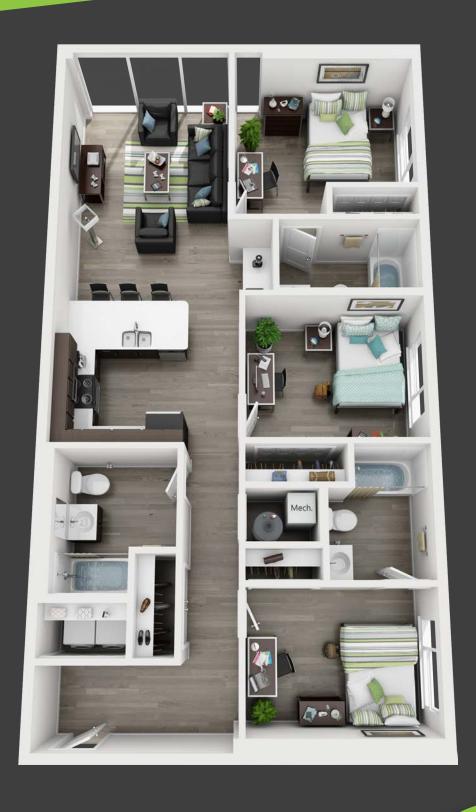

PLAN A

PLAN B

667-697 SQ FEET

PLAN A - UNITS 201, 301, 401, 501, 601, 701 PLAN B - UNITS 204, 304, 404, 504, 604, 704

1050-1066 SQ FEET

1247 SQ FEET

1368 SQ FEET