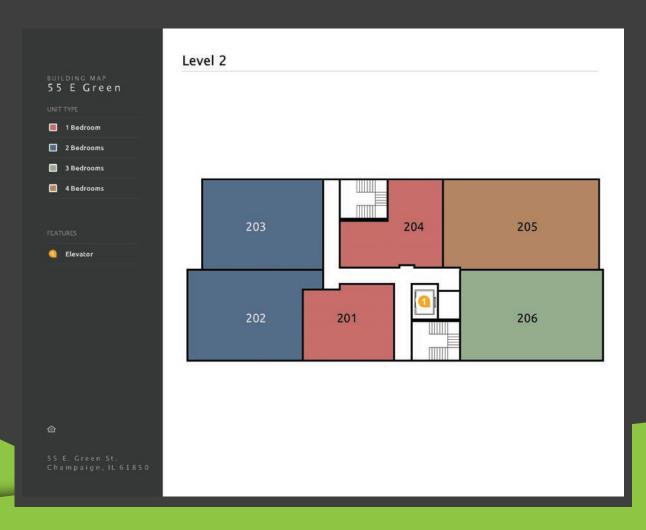

# BUILDING MAP 55 E Green UNITYPE 1 Bedrooms 4 Bedrooms 6 Elevator 25 E. Green St. Champaign, IL 61650

CAMPUS LIVING JUST GOT A LOT BETTER ALL THE HIGH END FINISHES YOU COULD ASK FOR.

GRANITE COUNTERTOPS, PLANK FLOORING, STAINLESS STEEL APPLIANCES, DOMINO'S THANKS!