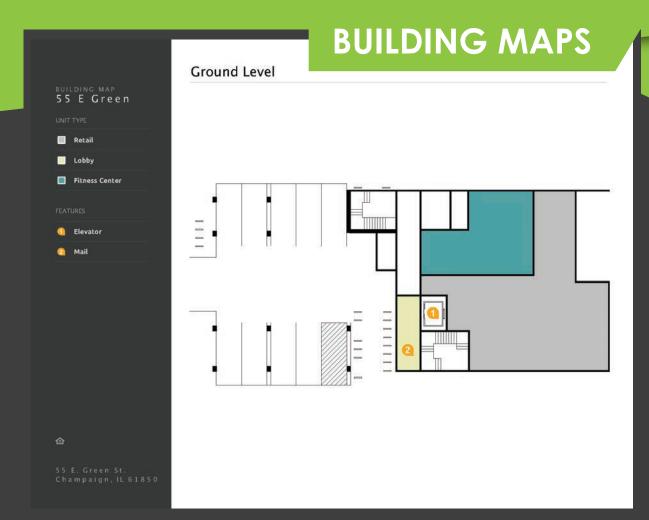

# BUILDING MAP 55 E Green UNITYPE 1 Bedrooms 4 Bedrooms 6 Elevator 25 E. Green St. Champaign, IL 61650

CAMPUS LIVING JUST GOT A LOT BETTER ALL THE HIGH END FINISHES YOU COULD ASK FOR.

GRANITE COUNTERTOPS, PLANK FLOORING, STAINLESS STEEL APPLIANCES, DOMINO'S THANKS!