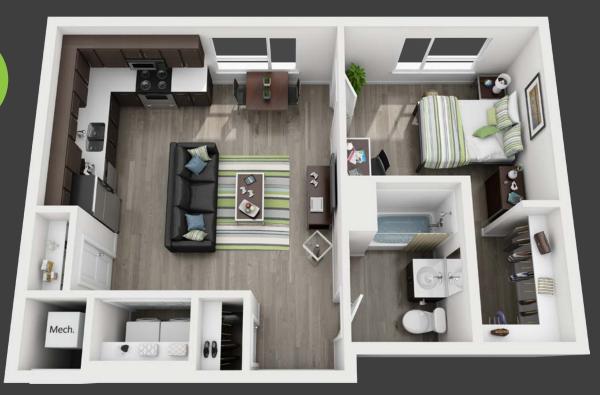

PLAN A

PLAN B

667-697 SQ FEET

PLAN A - UNITS 201, 301, 401, 501, 601, 701 PLAN B - UNITS 204, 304, 404, 504, 604, 704

1050-1066 SQ FEET

1247 SQ FEET

1368 SQ FEET