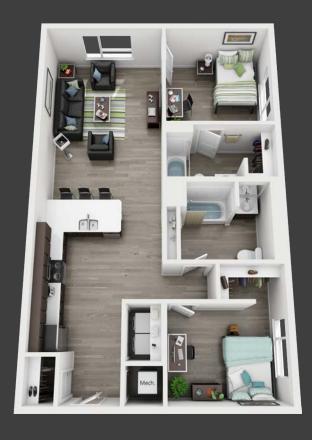

PLAN A

PLAN B

667-697 SQ FEET

PLAN A - UNITS 201, 301, 401, 501, 601, 701 PLAN B - UNITS 204, 304, 404, 504, 604, 704

1050-1066 SQ FEET

1247 SQ FEET

1368 SQ FEET