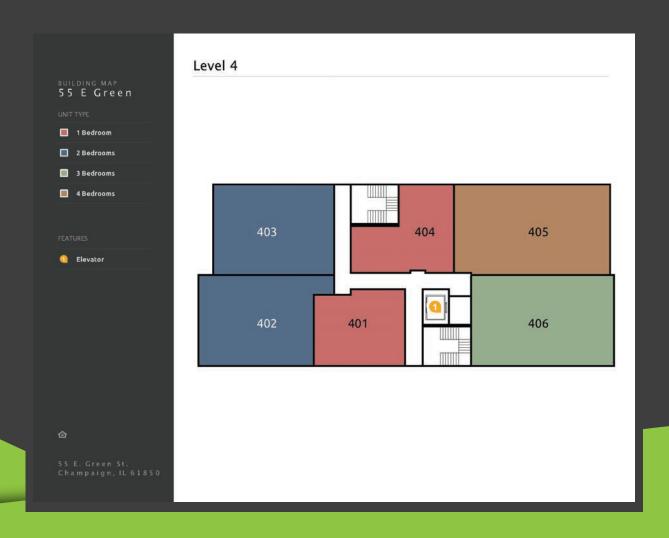

PLAN A

PLAN B

667-697 SQ FEET

PLAN A - UNITS 201, 301, 401, 501, 601, 701 PLAN B - UNITS 204, 304, 404, 504, 604, 704

1050-1066 SQ FEET

1247 SQ FEET

1368 SQ FEET