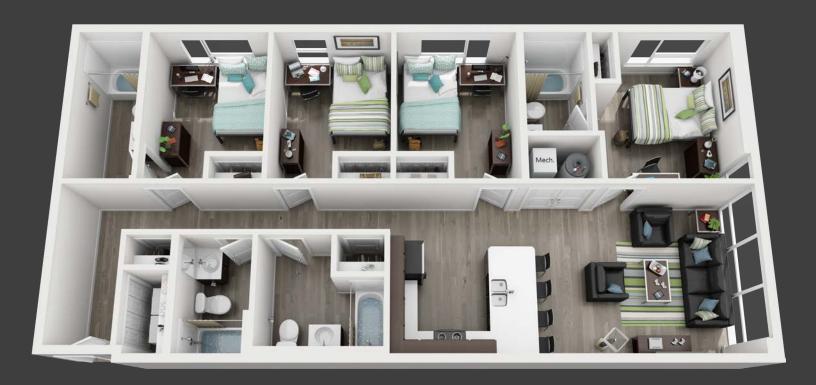

PLAN A

PLAN B

667-697 SQ FEET

PLAN A - UNITS 201, 301, 401, 501, 601, 701 PLAN B - UNITS 204, 304, 404, 504, 604, 704

1050-1066 SQ FEET

1247 SQ FEET

1368 SQ FEET