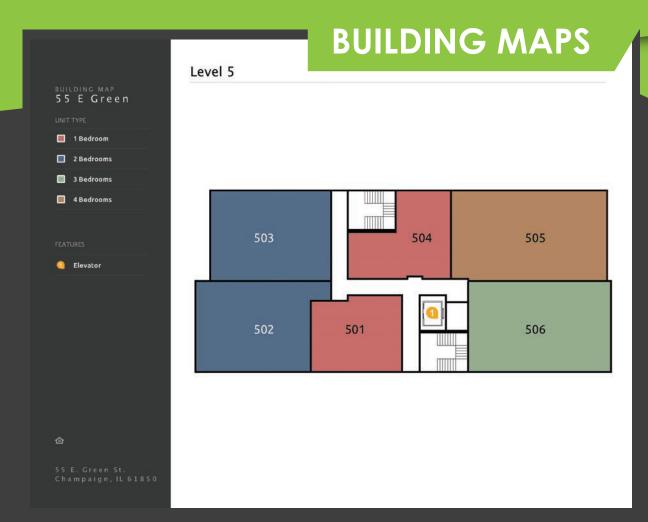

# BUILDING MAP 55 E Green UNITYPE 1 Bedrooms 4 Bedrooms 6 Elevator 25 E. Green St. Champaign, IL 61650

CAMPUS LIVING JUST GOT A LOT BETTER ALL THE HIGH END FINISHES YOU COULD ASK FOR.

GRANITE COUNTERTOPS, PLANK FLOORING, STAINLESS STEEL APPLIANCES, DOMINO'S THANKS!