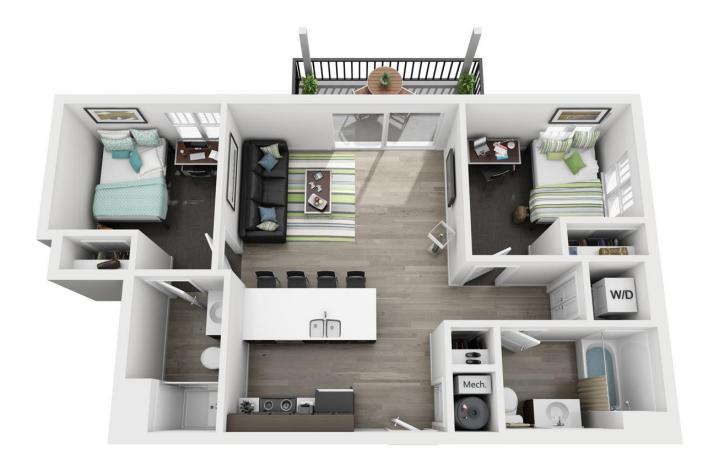

0<br>SQ FEET | YES     | \$2700-\$2800      | ELECTRIC (W/ CAP),<br>WATER, TRASH,<br>SEWER, HIGH SPEED<br>FIBER INTERNET |



#### **BUILDING AMENITIES**

- > BUILT IN AUGUST 2018
- > THE NEW ILLINI INN BAR IS ON THE FIRST FLOOR
- > THE BUILDING IS 7 STORIES TALL
- > LOTS OF WINDOWS THAT ALLOW NATURAL LIGHT
- > GRANITE COUNERTOPS
- > STAINLESS STEEL APPLIANCES
- > PLANK FLOORING
- > HIGH END FINISHES THORUGHOUT
- > FLAT SCREEN TVS IN THE LIVING ROOM AND EACH BEDROOM
- > INCLUDES ALL UTILITIES WITH A CAP
- > HIGH SPEED FIBER INTERNET
- > FULLY FURNISHED WITH MODERN FURNITURE PACKAGE



# 1 BEDROOM FLOOR PLAN (A)





# 2 BEDROOM 1 BATH BALCONY FLOOR PLAN (A)





#### 2 BEDROOM 1 BATH FLOOR PLAN (B)





### 2 BEDROOM 1 BATH FLOOR PLAN (C)





#### 2 BEDROOM 2 BATH BALCONY FLOOR PLAN (D)





#### 2 BEDROOM 2 BATH FLOOR PLAN (E)





#### 3 BEDROOM FLOOR PLAN (A)







#### 3 BEDROOM PATIO FLOOR PLAN (B)







# 3 BEDROOM FLOOR PLAN (C)