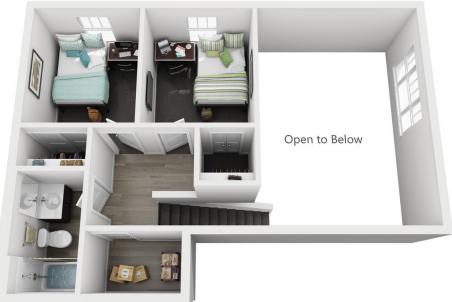

H,<br>SEWER, HIGH SPEED<br>FIBER INTERNET |



#### **BUILDING AMENITIES**

- > BUILT IN AUGUST 2018
- > THE NEW ILLINI INN BAR IS ON THE FIRST FLOOR
- > THE BUILDING IS 7 STORIES TALL
- > LOTS OF WINDOWS THAT ALLOW NATURAL LIGHT
- > GRANITE COUNERTOPS
- > STAINLESS STEEL APPLIANCES
- > PLANK FLOORING
- > HIGH END FINISHES THORUGHOUT
- > FLAT SCREEN TVS IN THE LIVING ROOM AND EACH BEDROOM
- > INCLUDES ALL UTILITIES WITH A CAP
- > HIGH SPEED FIBER INTERNET
- > FULLY FURNISHED WITH MODERN FURNITURE PACKAGE



# 1 BEDROOM FLOOR PLAN (A)





# 2 BEDROOM 1 BATH BALCONY FLOOR PLAN (A)





#### 2 BEDROOM 1 BATH FLOOR PLAN (B)





### 2 BEDROOM 1 BATH FLOOR PLAN (C)





#### 2 BEDROOM 2 BATH BALCONY FLOOR PLAN (D)





#### 2 BEDROOM 2 BATH FLOOR PLAN (E)





#### 3 BEDROOM FLOOR PLAN (A)







#### 3 BEDROOM PATIO FLOOR PLAN (B)







# 3 BEDROOM FLOOR PLAN (C)