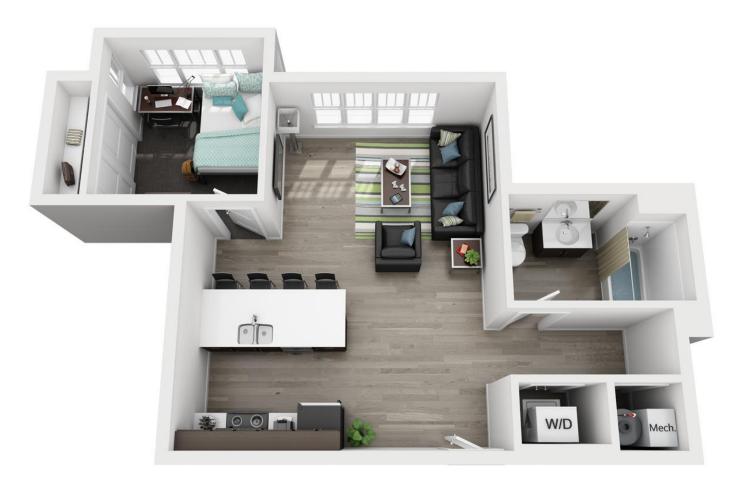

TERNET |
| 2 BED/2 BATH | 724 SQ FEET         | YES     | \$2000             | ELECTRIC (W/ CAP),<br>WATER, TRASH,<br>SEWER, HIGH SPEED<br>FIBER INTERNET |
| 3 BED/2 BATH | 832-1050<br>SQ FEET | YES     | \$2700-\$2800      | ELECTRIC (W/ CAP),<br>WATER, TRASH,<br>SEWER, HIGH SPEED<br>FIBER INTERNET |



#### **BUILDING AMENITIES**

- > BUILT IN AUGUST 2018
- > THE NEW ILLINI INN BAR IS ON THE FIRST FLOOR
- > THE BUILDING IS 7 STORIES TALL
- > LOTS OF WINDOWS THAT ALLOW NATURAL LIGHT
- > GRANITE COUNERTOPS
- > STAINLESS STEEL APPLIANCES
- > PLANK FLOORING
- > HIGH END FINISHES THORUGHOUT
- > FLAT SCREEN TVS IN THE LIVING ROOM AND EACH BEDROOM
- > INCLUDES ALL UTILITIES WITH A CAP
- > HIGH SPEED FIBER INTERNET
- > FULLY FURNISHED WITH MODERN FURNITURE PACKAGE



# 1 BEDROOM FLOOR PLAN (A)





# 2 BEDROOM 1 BATH BALCONY FLOOR PLAN (A)





#### 2 BEDROOM 1 BATH FLOOR PLAN (B)





### 2 BEDROOM 1 BATH FLOOR PLAN (C)





#### 2 BEDROOM 2 BATH BALCONY FLOOR PLAN (D)





#### 2 BEDROOM 2 BATH FLOOR PLAN (E)





#### 3 BEDROOM FLOOR PLAN (A)







#### 3 BEDROOM PATIO FLOOR PLAN (B)







# 3 BEDROOM FLOOR PLAN (C)