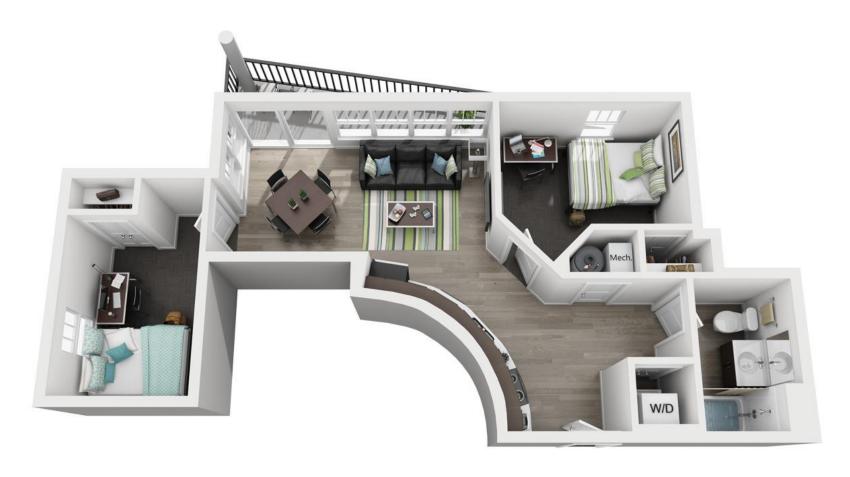

YES     | \$2000             | ELECTRIC (W/ CAP),<br>WATER, TRASH,<br>SEWER, HIGH SPEED<br>FIBER INTERNET |
| 3 BED/2 BATH | 832-1050<br>SQ FEET | YES     | \$2700-\$2800      | ELECTRIC (W/ CAP),<br>WATER, TRASH,<br>SEWER, HIGH SPEED<br>FIBER INTERNET |



#### **BUILDING AMENITIES**

- > BUILT IN AUGUST 2018
- > THE NEW ILLINI INN BAR IS ON THE FIRST FLOOR
- > THE BUILDING IS 7 STORIES TALL
- > LOTS OF WINDOWS THAT ALLOW NATURAL LIGHT
- > GRANITE COUNERTOPS
- > STAINLESS STEEL APPLIANCES
- > PLANK FLOORING
- > HIGH END FINISHES THORUGHOUT
- > FLAT SCREEN TVS IN THE LIVING ROOM AND EACH BEDROOM
- > INCLUDES ALL UTILITIES WITH A CAP
- > HIGH SPEED FIBER INTERNET
- > FULLY FURNISHED WITH MODERN FURNITURE PACKAGE



# 1 BEDROOM FLOOR PLAN (A)





# 2 BEDROOM 1 BATH BALCONY FLOOR PLAN (A)





#### 2 BEDROOM 1 BATH FLOOR PLAN (B)





### 2 BEDROOM 1 BATH FLOOR PLAN (C)





#### 2 BEDROOM 2 BATH BALCONY FLOOR PLAN (D)





#### 2 BEDROOM 2 BATH FLOOR PLAN (E)





#### 3 BEDROOM FLOOR PLAN (A)







#### 3 BEDROOM PATIO FLOOR PLAN (B)







# 3 BEDROOM FLOOR PLAN (C)