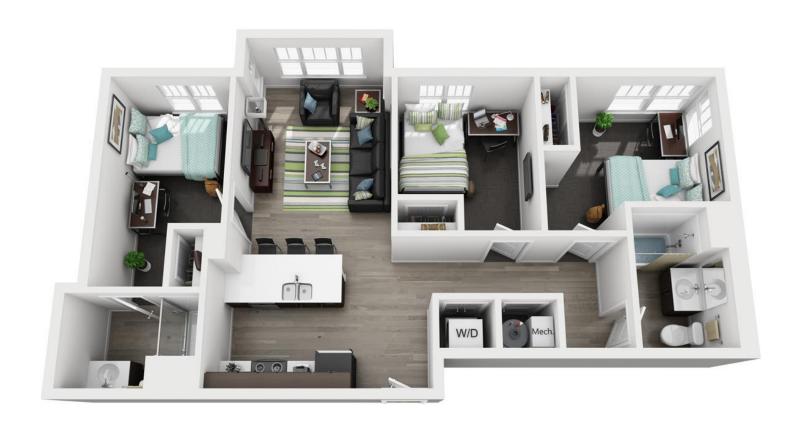

- > BUILT IN AUGUST 2018
- > THE NEW ILLINI INN BAR IS ON THE FIRST FLOOR
- > THE BUILDING IS 7 STORIES TALL
- > LOTS OF WINDOWS THAT ALLOW NATURAL LIGHT
- > GRANITE COUNERTOPS
- > STAINLESS STEEL APPLIANCES
- > PLANK FLOORING
- > HIGH END FINISHES THORUGHOUT
- > FLAT SCREEN TVS IN THE LIVING ROOM AND EACH BEDROOM
- > INCLUDES ALL UTILITIES WITH A CAP
- > HIGH SPEED FIBER INTERNET
- > FULLY FURNISHED WITH MODERN FURNITURE PACKAGE



# 1 BEDROOM FLOOR PLAN (A)





# 2 BEDROOM 1 BATH BALCONY FLOOR PLAN (A)





#### 2 BEDROOM 1 BATH FLOOR PLAN (B)





### 2 BEDROOM 1 BATH FLOOR PLAN (C)





#### 2 BEDROOM 2 BATH BALCONY FLOOR PLAN (D)





#### 2 BEDROOM 2 BATH FLOOR PLAN (E)





#### 3 BEDROOM FLOOR PLAN (A)







#### 3 BEDROOM PATIO FLOOR PLAN (B)







# 3 BEDROOM FLOOR PLAN (C)