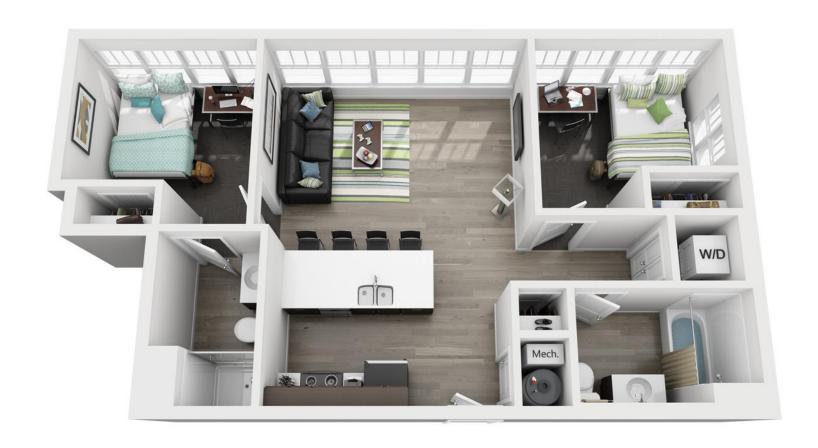

| ELECTRIC (W/ CAP),<br>WATER, TRASH,<br>SEWER, HIGH SPEED<br>FIBER INTERNET |



#### **BUILDING AMENITIES**

- > BUILT IN AUGUST 2018
- > THE NEW ILLINI INN BAR IS ON THE FIRST FLOOR
- > THE BUILDING IS 7 STORIES TALL
- > LOTS OF WINDOWS THAT ALLOW NATURAL LIGHT
- > GRANITE COUNERTOPS
- > STAINLESS STEEL APPLIANCES
- > PLANK FLOORING
- > HIGH END FINISHES THORUGHOUT
- > FLAT SCREEN TVS IN THE LIVING ROOM AND EACH BEDROOM
- > INCLUDES ALL UTILITIES WITH A CAP
- > HIGH SPEED FIBER INTERNET
- > FULLY FURNISHED WITH MODERN FURNITURE PACKAGE



# 1 BEDROOM FLOOR PLAN (A)





# 2 BEDROOM 1 BATH BALCONY FLOOR PLAN (A)





#### 2 BEDROOM 1 BATH FLOOR PLAN (B)





### 2 BEDROOM 1 BATH FLOOR PLAN (C)





#### 2 BEDROOM 2 BATH BALCONY FLOOR PLAN (D)





#### 2 BEDROOM 2 BATH FLOOR PLAN (E)





#### 3 BEDROOM FLOOR PLAN (A)







#### 3 BEDROOM PATIO FLOOR PLAN (B)







# 3 BEDROOM FLOOR PLAN (C)