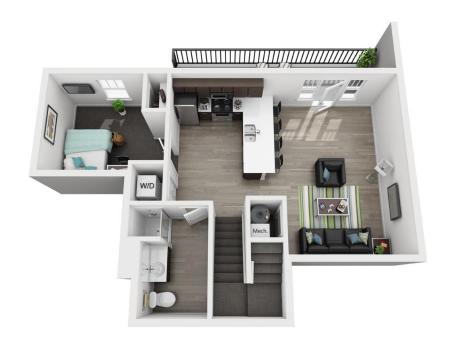

|



#### **BUILDING AMENITIES**

- > BUILT IN AUGUST 2018
- > THE NEW ILLINI INN BAR IS ON THE FIRST FLOOR
- > THE BUILDING IS 7 STORIES TALL
- > LOTS OF WINDOWS THAT ALLOW NATURAL LIGHT
- > GRANITE COUNERTOPS
- > STAINLESS STEEL APPLIANCES
- > PLANK FLOORING
- > HIGH END FINISHES THORUGHOUT
- > FLAT SCREEN TVS IN THE LIVING ROOM AND EACH BEDROOM
- > INCLUDES ALL UTILITIES WITH A CAP
- > HIGH SPEED FIBER INTERNET
- > FULLY FURNISHED WITH MODERN FURNITURE PACKAGE



# 1 BEDROOM FLOOR PLAN (A)





# 2 BEDROOM 1 BATH BALCONY FLOOR PLAN (A)





#### 2 BEDROOM 1 BATH FLOOR PLAN (B)





### 2 BEDROOM 1 BATH FLOOR PLAN (C)





#### 2 BEDROOM 2 BATH BALCONY FLOOR PLAN (D)





#### 2 BEDROOM 2 BATH FLOOR PLAN (E)





#### 3 BEDROOM FLOOR PLAN (A)







#### 3 BEDROOM PATIO FLOOR PLAN (B)







# 3 BEDROOM FLOOR PLAN (C)