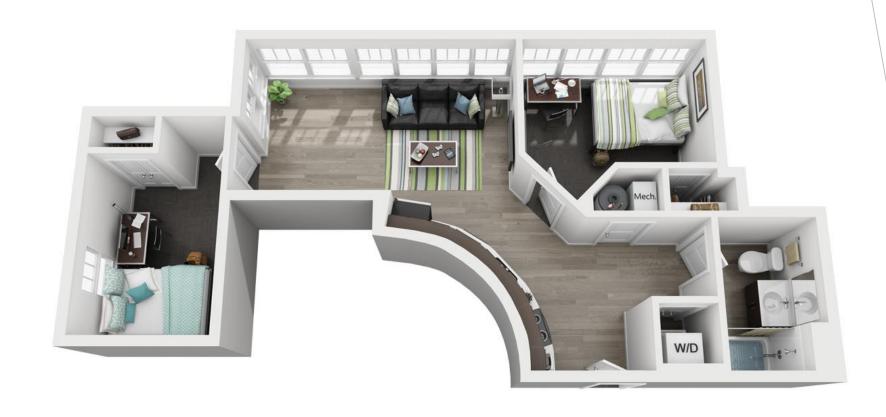

W/ CAP),<br>WATER, TRASH,<br>SEWER, HIGH SPEED<br>FIBER INTERNET |
| 3 BED/2 BATH | 832-1050<br>SQ FEET | YES     | \$2700-\$2800      | ELECTRIC (W/ CAP),<br>WATER, TRASH,<br>SEWER, HIGH SPEED<br>FIBER INTERNET |



#### **BUILDING AMENITIES**

- > BUILT IN AUGUST 2018
- > THE NEW ILLINI INN BAR IS ON THE FIRST FLOOR
- > THE BUILDING IS 7 STORIES TALL
- > LOTS OF WINDOWS THAT ALLOW NATURAL LIGHT
- > GRANITE COUNERTOPS
- > STAINLESS STEEL APPLIANCES
- > PLANK FLOORING
- > HIGH END FINISHES THORUGHOUT
- > FLAT SCREEN TVS IN THE LIVING ROOM AND EACH BEDROOM
- > INCLUDES ALL UTILITIES WITH A CAP
- > HIGH SPEED FIBER INTERNET
- > FULLY FURNISHED WITH MODERN FURNITURE PACKAGE



# 1 BEDROOM FLOOR PLAN (A)





# 2 BEDROOM 1 BATH BALCONY FLOOR PLAN (A)





#### 2 BEDROOM 1 BATH FLOOR PLAN (B)





### 2 BEDROOM 1 BATH FLOOR PLAN (C)





#### 2 BEDROOM 2 BATH BALCONY FLOOR PLAN (D)





#### 2 BEDROOM 2 BATH FLOOR PLAN (E)





#### 3 BEDROOM FLOOR PLAN (A)







#### 3 BEDROOM PATIO FLOOR PLAN (B)







# 3 BEDROOM FLOOR PLAN (C)