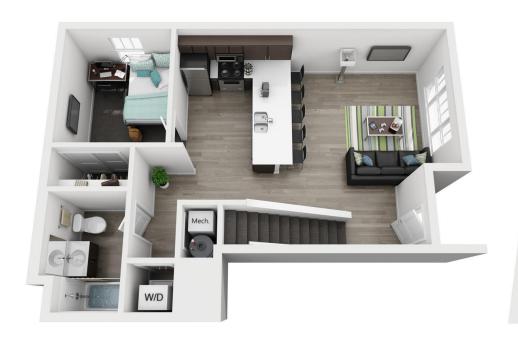

ASH,<br>SEWER, HIGH SPEED<br>FIBER INTERNET |



#### **BUILDING AMENITIES**

- > BUILT IN AUGUST 2018
- > THE NEW ILLINI INN BAR IS ON THE FIRST FLOOR
- > THE BUILDING IS 7 STORIES TALL
- > LOTS OF WINDOWS THAT ALLOW NATURAL LIGHT
- > GRANITE COUNERTOPS
- > STAINLESS STEEL APPLIANCES
- > PLANK FLOORING
- > HIGH END FINISHES THORUGHOUT
- > FLAT SCREEN TVS IN THE LIVING ROOM AND EACH BEDROOM
- > INCLUDES ALL UTILITIES WITH A CAP
- > HIGH SPEED FIBER INTERNET
- > FULLY FURNISHED WITH MODERN FURNITURE PACKAGE



# 1 BEDROOM FLOOR PLAN (A)





# 2 BEDROOM 1 BATH BALCONY FLOOR PLAN (A)





#### 2 BEDROOM 1 BATH FLOOR PLAN (B)





### 2 BEDROOM 1 BATH FLOOR PLAN (C)





#### 2 BEDROOM 2 BATH BALCONY FLOOR PLAN (D)





#### 2 BEDROOM 2 BATH FLOOR PLAN (E)





#### 3 BEDROOM FLOOR PLAN (A)







#### 3 BEDROOM PATIO FLOOR PLAN (B)







# 3 BEDROOM FLOOR PLAN (C)