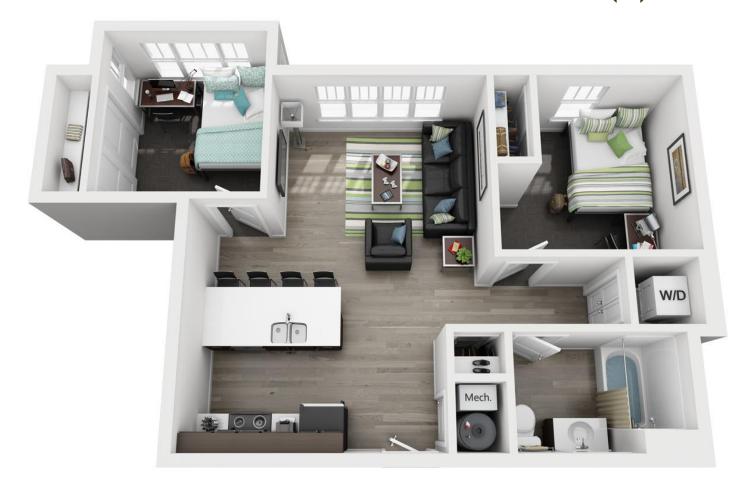

SPEED<br>FIBER INTERNET |
| 3 BED/2 BATH | 832-1050<br>SQ FEET | YES     | \$2700-\$2800      | ELECTRIC (W/ CAP),<br>WATER, TRASH,<br>SEWER, HIGH SPEED<br>FIBER INTERNET |



#### **BUILDING AMENITIES**

- > BUILT IN AUGUST 2018
- > THE NEW ILLINI INN BAR IS ON THE FIRST FLOOR
- > THE BUILDING IS 7 STORIES TALL
- > LOTS OF WINDOWS THAT ALLOW NATURAL LIGHT
- > GRANITE COUNERTOPS
- > STAINLESS STEEL APPLIANCES
- > PLANK FLOORING
- > HIGH END FINISHES THORUGHOUT
- > FLAT SCREEN TVS IN THE LIVING ROOM AND EACH BEDROOM
- > INCLUDES ALL UTILITIES WITH A CAP
- > HIGH SPEED FIBER INTERNET
- > FULLY FURNISHED WITH MODERN FURNITURE PACKAGE



# 1 BEDROOM FLOOR PLAN (A)





# 2 BEDROOM 1 BATH BALCONY FLOOR PLAN (A)





#### 2 BEDROOM 1 BATH FLOOR PLAN (B)





### 2 BEDROOM 1 BATH FLOOR PLAN (C)





#### 2 BEDROOM 2 BATH BALCONY FLOOR PLAN (D)





#### 2 BEDROOM 2 BATH FLOOR PLAN (E)





#### 3 BEDROOM FLOOR PLAN (A)







#### 3 BEDROOM PATIO FLOOR PLAN (B)







# 3 BEDROOM FLOOR PLAN (C)