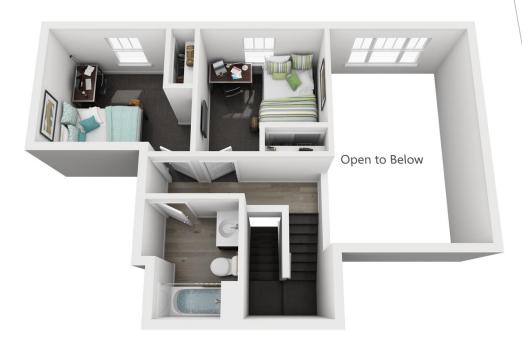

#### **BUILDING AMENITIES**

- > BUILT IN AUGUST 2018
- > THE NEW ILLINI INN BAR IS ON THE FIRST FLOOR
- > THE BUILDING IS 7 STORIES TALL
- > LOTS OF WINDOWS THAT ALLOW NATURAL LIGHT
- > GRANITE COUNERTOPS
- > STAINLESS STEEL APPLIANCES
- > PLANK FLOORING
- > HIGH END FINISHES THORUGHOUT
- > FLAT SCREEN TVS IN THE LIVING ROOM AND EACH BEDROOM
- > INCLUDES ALL UTILITIES WITH A CAP
- > HIGH SPEED FIBER INTERNET
- > FULLY FURNISHED WITH MODERN FURNITURE PACKAGE



# 1 BEDROOM FLOOR PLAN (A)





# 2 BEDROOM 1 BATH BALCONY FLOOR PLAN (A)





#### 2 BEDROOM 1 BATH FLOOR PLAN (B)





### 2 BEDROOM 1 BATH FLOOR PLAN (C)





#### 2 BEDROOM 2 BATH BALCONY FLOOR PLAN (D)





#### 2 BEDROOM 2 BATH FLOOR PLAN (E)





#### 3 BEDROOM FLOOR PLAN (A)







#### 3 BEDROOM PATIO FLOOR PLAN (B)







# 3 BEDROOM FLOOR PLAN (C)