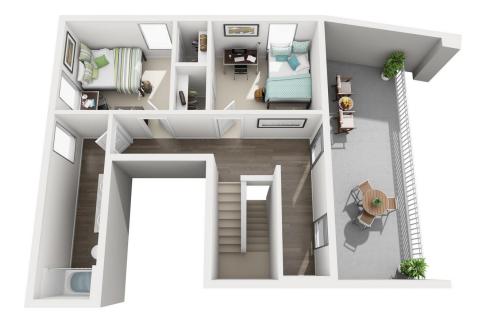

NTH | WATER, ELECTRIC, TRASH,<br>SEWER, FIBER INTERNET |



#### **BUILDING AMENITIES**

- > RENT INCLUDES ALL UTILITIES (WITH CAP)
- > FIBER INTERNET INCLUDED
- > OUTSTANDING LOCATION AND STATE OF THE ART DESIGN
- > FULLY FURNISHED WITH MODERN FURNITURE
- > 55 INCH FLAT SCREEN IN LVING ROOM
- > SECURE BUILDING WITH SECURITY CAMERAS IN COMMON AREAS
- > DARK CHOCOLATE CABINETS WITH GRANITE COUNTER TOPS
- HUGE BALCONIES ON MANY UNITS
- > FIRST FLOOR RETIAL SPACE
- > STAINLESS DISHWASHER, FRIDGE, STOVE AND MICROWAVE
- WASHER/DRYER IN EACH UNIT
- > ELEVATOR ACCESS TO ALL UPPER FLOORS
- > PARKING AVAILABLE



# 2 BEDROOM FLOOR PLAN (1)





# 2 BEDROOM FLOOR PLAN (2)





# 2 BEDROOM FLOOR PLAN (3)





#### 3 BEDROOM FLOOR PLAN (1)



1st Floor



2nd Floor



#### 3 BEDROOM FLOOR PLAN (2)







#### 4 BEDROOM FLOOR PLAN (1)





# 4 BEDROOM FLOOR PLAN (2)