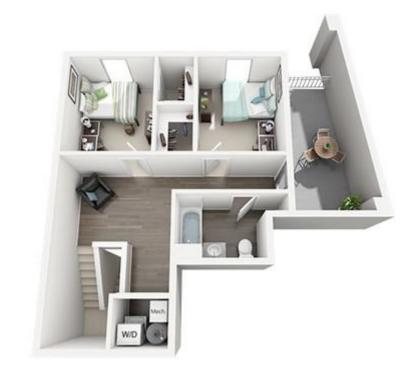

|
| 4 BED / 2 BATH | 1220-1370 SQ FT | \$2900/MONTH | WATER, ELECTRIC, TRASH,<br>SEWER, FIBER INTERNET |



#### **BUILDING AMENITIES**

- > RENT INCLUDES ALL UTILITIES (WITH CAP)
- > FIBER INTERNET INCLUDED
- > OUTSTANDING LOCATION AND STATE OF THE ART DESIGN
- > FULLY FURNISHED WITH MODERN FURNITURE
- > 55 INCH FLAT SCREEN IN LVING ROOM
- > SECURE BUILDING WITH SECURITY CAMERAS IN COMMON AREAS
- > DARK CHOCOLATE CABINETS WITH GRANITE COUNTER TOPS
- HUGE BALCONIES ON MANY UNITS
- > FIRST FLOOR RETIAL SPACE
- > STAINLESS DISHWASHER, FRIDGE, STOVE AND MICROWAVE
- WASHER/DRYER IN EACH UNIT
- > ELEVATOR ACCESS TO ALL UPPER FLOORS
- > PARKING AVAILABLE



# 2 BEDROOM FLOOR PLAN (1)





# 2 BEDROOM FLOOR PLAN (2)





# 2 BEDROOM FLOOR PLAN (3)





#### 3 BEDROOM FLOOR PLAN (1)



1st Floor



2nd Floor



#### 3 BEDROOM FLOOR PLAN (2)







#### 4 BEDROOM FLOOR PLAN (1)





# 4 BEDROOM FLOOR PLAN (2)