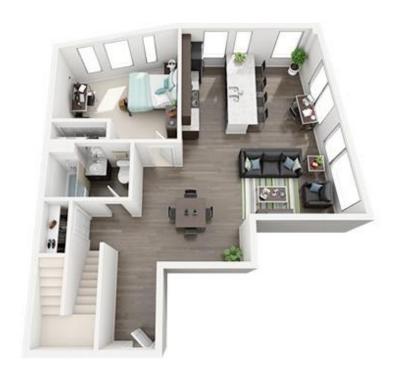

BER INTERNET |
| 4 BED / 2 BATH | 1220-1370 SQ FT | \$2900/MONTH | WATER, ELECTRIC, TRASH,<br>SEWER, FIBER INTERNET |



#### **BUILDING AMENITIES**

- > RENT INCLUDES ALL UTILITIES (WITH CAP)
- > FIBER INTERNET INCLUDED
- > OUTSTANDING LOCATION AND STATE OF THE ART DESIGN
- > FULLY FURNISHED WITH MODERN FURNITURE
- > 55 INCH FLAT SCREEN IN LVING ROOM
- > SECURE BUILDING WITH SECURITY CAMERAS IN COMMON AREAS
- > DARK CHOCOLATE CABINETS WITH GRANITE COUNTER TOPS
- HUGE BALCONIES ON MANY UNITS
- > FIRST FLOOR RETIAL SPACE
- > STAINLESS DISHWASHER, FRIDGE, STOVE AND MICROWAVE
- WASHER/DRYER IN EACH UNIT
- > ELEVATOR ACCESS TO ALL UPPER FLOORS
- > PARKING AVAILABLE



# 2 BEDROOM FLOOR PLAN (1)





# 2 BEDROOM FLOOR PLAN (2)





# 2 BEDROOM FLOOR PLAN (3)





#### 3 BEDROOM FLOOR PLAN (1)



1st Floor



2nd Floor



#### 3 BEDROOM FLOOR PLAN (2)







#### 4 BEDROOM FLOOR PLAN (1)





# 4 BEDROOM FLOOR PLAN (2)