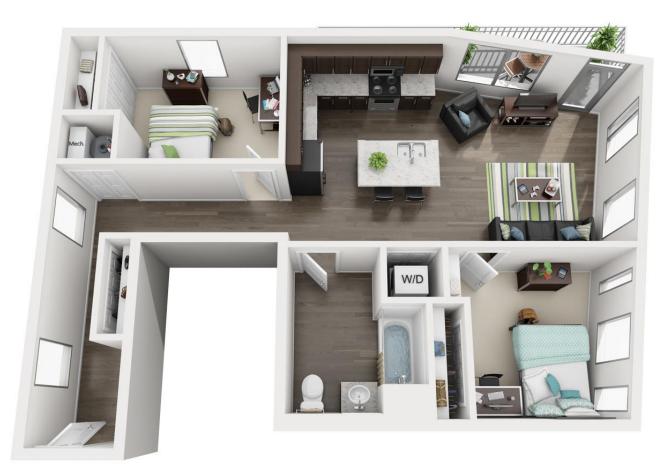

INTERNET |
| 3 BED / 2 BATH | 1500 SQ FT      | \$2450/MONTH | WATER, ELECTRIC, TRASH,<br>SEWER, FIBER INTERNET |
| 4 BED / 2 BATH | 1220-1370 SQ FT | \$2900/MONTH | WATER, ELECTRIC, TRASH,<br>SEWER, FIBER INTERNET |



#### **BUILDING AMENITIES**

- > RENT INCLUDES ALL UTILITIES (WITH CAP)
- > FIBER INTERNET INCLUDED
- > OUTSTANDING LOCATION AND STATE OF THE ART DESIGN
- > FULLY FURNISHED WITH MODERN FURNITURE
- > 55 INCH FLAT SCREEN IN LVING ROOM
- > SECURE BUILDING WITH SECURITY CAMERAS IN COMMON AREAS
- > DARK CHOCOLATE CABINETS WITH GRANITE COUNTER TOPS
- HUGE BALCONIES ON MANY UNITS
- > FIRST FLOOR RETIAL SPACE
- > STAINLESS DISHWASHER, FRIDGE, STOVE AND MICROWAVE
- WASHER/DRYER IN EACH UNIT
- > ELEVATOR ACCESS TO ALL UPPER FLOORS
- > PARKING AVAILABLE



# 2 BEDROOM FLOOR PLAN (1)





# 2 BEDROOM FLOOR PLAN (2)





# 2 BEDROOM FLOOR PLAN (3)





#### 3 BEDROOM FLOOR PLAN (1)



1st Floor



2nd Floor



#### 3 BEDROOM FLOOR PLAN (2)







#### 4 BEDROOM FLOOR PLAN (1)





# 4 BEDROOM FLOOR PLAN (2)