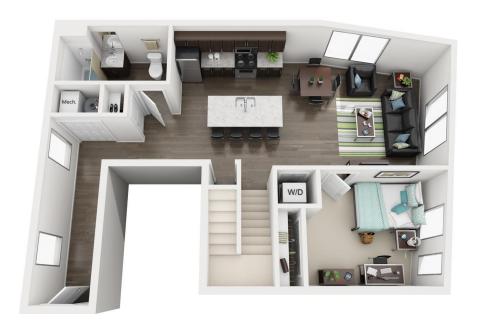

MONTH | WATER, ELECTRIC, TRASH,<br>SEWER, FIBER INTERNET |



#### **BUILDING AMENITIES**

- > RENT INCLUDES ALL UTILITIES (WITH CAP)
- > FIBER INTERNET INCLUDED
- > OUTSTANDING LOCATION AND STATE OF THE ART DESIGN
- > FULLY FURNISHED WITH MODERN FURNITURE
- > 55 INCH FLAT SCREEN IN LVING ROOM
- > SECURE BUILDING WITH SECURITY CAMERAS IN COMMON AREAS
- > DARK CHOCOLATE CABINETS WITH GRANITE COUNTER TOPS
- HUGE BALCONIES ON MANY UNITS
- > FIRST FLOOR RETIAL SPACE
- > STAINLESS DISHWASHER, FRIDGE, STOVE AND MICROWAVE
- WASHER/DRYER IN EACH UNIT
- > ELEVATOR ACCESS TO ALL UPPER FLOORS
- > PARKING AVAILABLE



# 2 BEDROOM FLOOR PLAN (1)





# 2 BEDROOM FLOOR PLAN (2)





# 2 BEDROOM FLOOR PLAN (3)





#### 3 BEDROOM FLOOR PLAN (1)



1st Floor



2nd Floor



#### 3 BEDROOM FLOOR PLAN (2)







#### 4 BEDROOM FLOOR PLAN (1)





# 4 BEDROOM FLOOR PLAN (2)