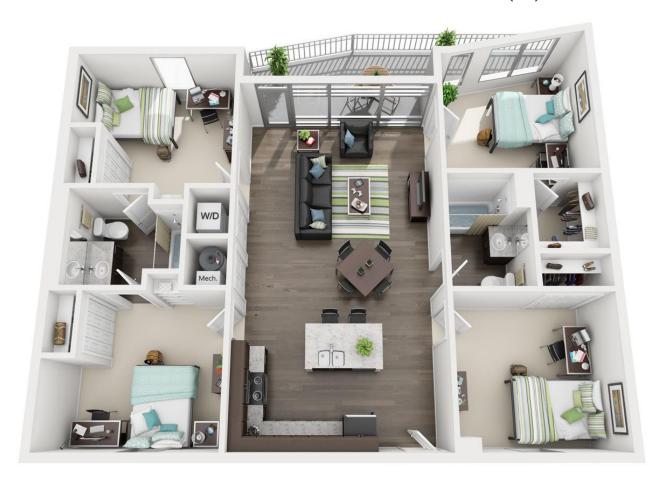

WER, FIBER INTERNET |



#### **BUILDING AMENITIES**

- > RENT INCLUDES ALL UTILITIES (WITH CAP)
- > FIBER INTERNET INCLUDED
- > OUTSTANDING LOCATION AND STATE OF THE ART DESIGN
- > FULLY FURNISHED WITH MODERN FURNITURE
- > 55 INCH FLAT SCREEN IN LVING ROOM
- > SECURE BUILDING WITH SECURITY CAMERAS IN COMMON AREAS
- > DARK CHOCOLATE CABINETS WITH GRANITE COUNTER TOPS
- HUGE BALCONIES ON MANY UNITS
- > FIRST FLOOR RETIAL SPACE
- > STAINLESS DISHWASHER, FRIDGE, STOVE AND MICROWAVE
- WASHER/DRYER IN EACH UNIT
- > ELEVATOR ACCESS TO ALL UPPER FLOORS
- > PARKING AVAILABLE



# 2 BEDROOM FLOOR PLAN (1)





# 2 BEDROOM FLOOR PLAN (2)





# 2 BEDROOM FLOOR PLAN (3)





#### 3 BEDROOM FLOOR PLAN (1)



1st Floor



2nd Floor



#### 3 BEDROOM FLOOR PLAN (2)







#### 4 BEDROOM FLOOR PLAN (1)





# 4 BEDROOM FLOOR PLAN (2)