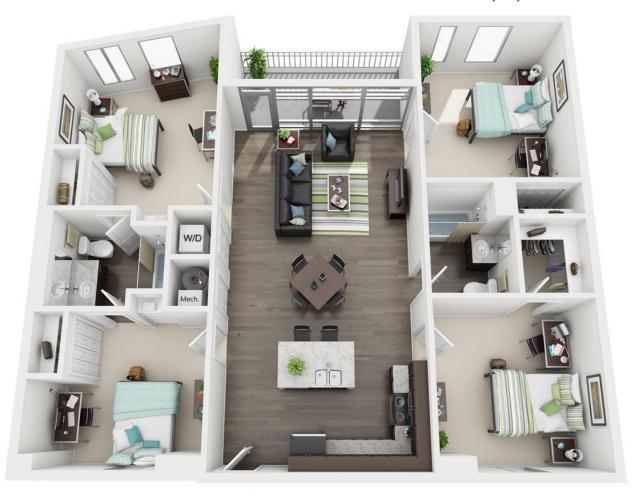

BUILDING AMENITIES**

- > RENT INCLUDES ALL UTILITIES (WITH CAP)
- > FIBER INTERNET INCLUDED
- > OUTSTANDING LOCATION AND STATE OF THE ART DESIGN
- > FULLY FURNISHED WITH MODERN FURNITURE
- > 55 INCH FLAT SCREEN IN LVING ROOM
- > SECURE BUILDING WITH SECURITY CAMERAS IN COMMON AREAS
- > DARK CHOCOLATE CABINETS WITH GRANITE COUNTER TOPS
- HUGE BALCONIES ON MANY UNITS
- > FIRST FLOOR RETIAL SPACE
- > STAINLESS DISHWASHER, FRIDGE, STOVE AND MICROWAVE
- WASHER/DRYER IN EACH UNIT
- > ELEVATOR ACCESS TO ALL UPPER FLOORS
- > PARKING AVAILABLE



# 2 BEDROOM FLOOR PLAN (1)





# 2 BEDROOM FLOOR PLAN (2)





# 2 BEDROOM FLOOR PLAN (3)





#### 3 BEDROOM FLOOR PLAN (1)



1st Floor



2nd Floor



#### 3 BEDROOM FLOOR PLAN (2)







#### 4 BEDROOM FLOOR PLAN (1)





# 4 BEDROOM FLOOR PLAN (2)