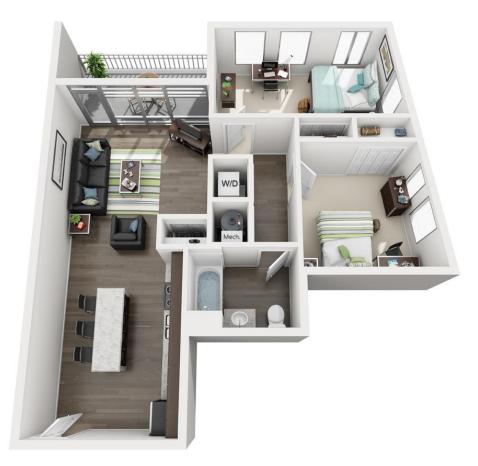

ATER, ELECTRIC, TRASH,<br>SEWER, FIBER INTERNET |
| 4 BED / 2 BATH | 1220-1370 SQ FT | \$2900/MONTH | WATER, ELECTRIC, TRASH,<br>SEWER, FIBER INTERNET |



#### **BUILDING AMENITIES**

- > RENT INCLUDES ALL UTILITIES (WITH CAP)
- > FIBER INTERNET INCLUDED
- > OUTSTANDING LOCATION AND STATE OF THE ART DESIGN
- > FULLY FURNISHED WITH MODERN FURNITURE
- > 55 INCH FLAT SCREEN IN LVING ROOM
- > SECURE BUILDING WITH SECURITY CAMERAS IN COMMON AREAS
- > DARK CHOCOLATE CABINETS WITH GRANITE COUNTER TOPS
- HUGE BALCONIES ON MANY UNITS
- > FIRST FLOOR RETIAL SPACE
- > STAINLESS DISHWASHER, FRIDGE, STOVE AND MICROWAVE
- WASHER/DRYER IN EACH UNIT
- > ELEVATOR ACCESS TO ALL UPPER FLOORS
- > PARKING AVAILABLE



# 2 BEDROOM FLOOR PLAN (1)





# 2 BEDROOM FLOOR PLAN (2)





# 2 BEDROOM FLOOR PLAN (3)





#### 3 BEDROOM FLOOR PLAN (1)



1st Floor



2nd Floor



#### 3 BEDROOM FLOOR PLAN (2)







#### 4 BEDROOM FLOOR PLAN (1)





# 4 BEDROOM FLOOR PLAN (2)