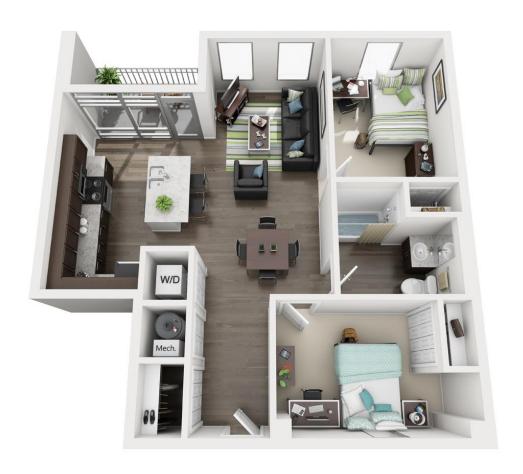

00 SQ FT      | \$2450/MONTH | WATER, ELECTRIC, TRASH,<br>SEWER, FIBER INTERNET |
| 4 BED / 2 BATH | 1220-1370 SQ FT | \$2900/MONTH | WATER, ELECTRIC, TRASH,<br>SEWER, FIBER INTERNET |



#### **BUILDING AMENITIES**

- > RENT INCLUDES ALL UTILITIES (WITH CAP)
- > FIBER INTERNET INCLUDED
- > OUTSTANDING LOCATION AND STATE OF THE ART DESIGN
- > FULLY FURNISHED WITH MODERN FURNITURE
- > 55 INCH FLAT SCREEN IN LVING ROOM
- > SECURE BUILDING WITH SECURITY CAMERAS IN COMMON AREAS
- > DARK CHOCOLATE CABINETS WITH GRANITE COUNTER TOPS
- HUGE BALCONIES ON MANY UNITS
- > FIRST FLOOR RETIAL SPACE
- > STAINLESS DISHWASHER, FRIDGE, STOVE AND MICROWAVE
- WASHER/DRYER IN EACH UNIT
- > ELEVATOR ACCESS TO ALL UPPER FLOORS
- > PARKING AVAILABLE



# 2 BEDROOM FLOOR PLAN (1)





# 2 BEDROOM FLOOR PLAN (2)





# 2 BEDROOM FLOOR PLAN (3)





#### 3 BEDROOM FLOOR PLAN (1)



1st Floor



2nd Floor



#### 3 BEDROOM FLOOR PLAN (2)







#### 4 BEDROOM FLOOR PLAN (1)





# 4 BEDROOM FLOOR PLAN (2)