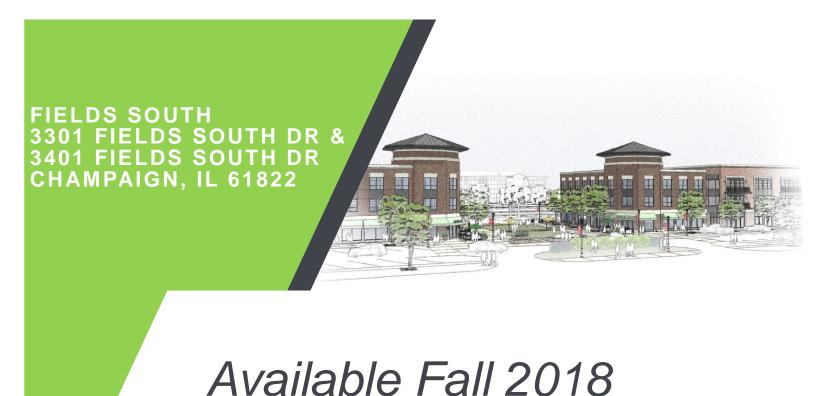

## BRAND NEW COMMERCIAL SPACE

Fields South Mixed-Use Development is located on the 210-acre Carle at the Fields Development. The project will include two identical three-story buildings with approximately 23,100 sq ft of office / retail and 56 high end apartment units. Green Street Realty is offering build-to-suit for retail spaces.

The project is anchored by Carle and Health Alliance, who will be constructing 500,000 sq ft of medical and office space nearby. Directly across from the retail center will be a new Hampton Inn and Suites Hotel. There will be over 1500 daytime employees working in surrounding offices / medical facilities.