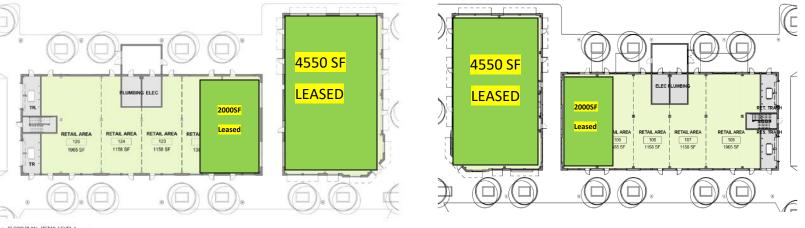

Shannon Collins (217) 493-3776

View online <u>www.greenstrealty.com</u>

1 FLOOR PLAN - RETAIL LEVEL 1

- Retail spaces are going FAST!
- Approx. 5,000 SF available in Building A that can be divided
- Approx. 5,000 SF available in Building B that can be divided
- Call for more details!